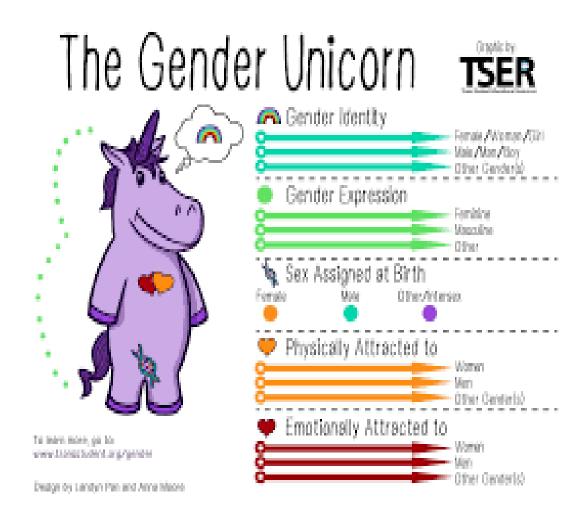

The Undermining of Parental Rights through Radical Gender Ideology in K-12 Education

Schools are
Teaching and
Promoting
Gender
Theory and
Queer Studies

Schools are
Teaching and
Promoting
Gender
Theory and
Queer Studies

# School Policies Promote Gender Theory

### School policies now:

- •require teachers and students to use pronouns which do not align with a student's biological sex
- •allow students to compete in sports, use restrooms and private changing facilities, and sleep in the same hotel room with members of the opposite sex based on how a particular student "identifies" or "feels" on the inside.

### School policies now:

- •require teachers and administrators to maintain separate files on students who have expressed a desire to identity as the opposite sex and develop <u>confidential</u> Gender Support Plans (GSPs)
- recognize a student's right to privacy as superceding a parent's right to know