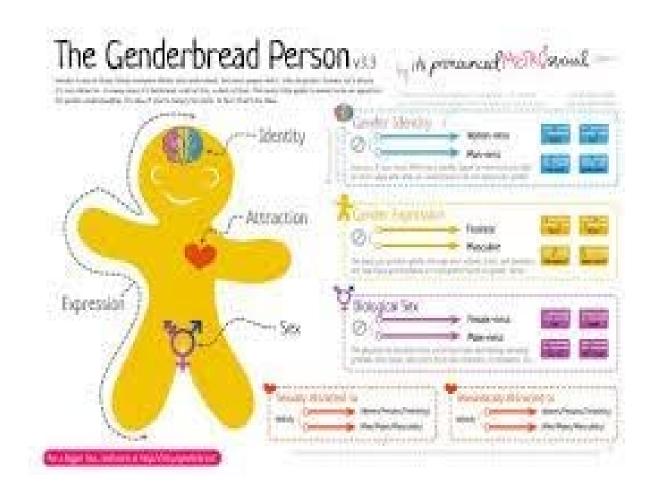

The Undermining of Parental Rights through Radical Gender Ideology in K-12 Education

Schools are
Teaching and
Promoting
Gender
Theory and
Queer Studies

Schools are
Teaching and
Promoting
Gender
Theory and
Queer Studies

# School Policies Promote Gender Theory

### School policies now:

- •require teachers and students to use pronouns which do not align with a student's biological sex
- •allow students to compete in sports, use restrooms and private changing facilities, and sleep in the same hotel room with members of the opposite sex based on how a particular student "identifies" or "feels" on the inside.

### School policies now:

- •require teachers and administrators to maintain separate files on students who have expressed a desire to identity as the opposite sex and develop <u>confidential</u> Gender Support Plans (GSPs)
- recognize a student's right to privacy as superceding a parent's right to know